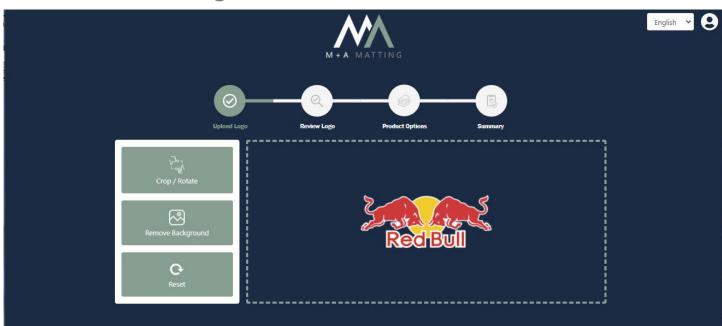

 Use the search bar to find the logo you are looking for, and the numbers at the bottom of the page enable you to scroll through options

 After selecting an option, you have the ability to crop/ rotate the image, remove the background, and reset the entire design if need be