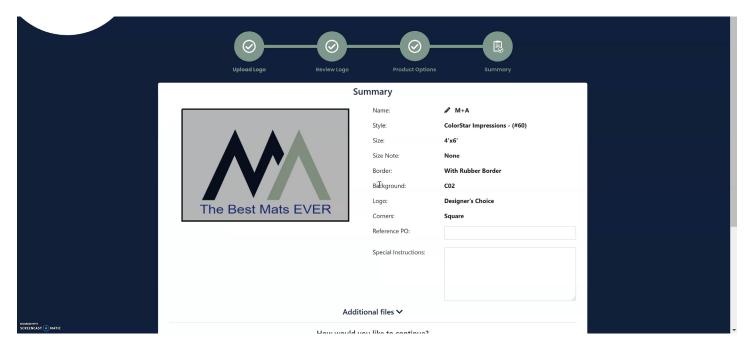

## Artwork Submission Tool User Guide | Page 8

 Once satisfied with your design you'll navigate to the next page which opens with a prompt of selecting a design name and leads to the summary page which allows you to review the information you've submitted so far, and provides the opportunity to submit any further necessary information

- The next to last step is to select either option at the bottom of the page
  - Select Option 1 if you're satisfied with the above image and would like your proof as fast as possible. This typically takes less than 5 minutes because it's automated
  - Select Option 2 if your design needs further work and you would like one of our expert designers to adjust the proof. This usually takes less than one full business day

| Additio                                    | nal files 🗸                                |
|--------------------------------------------|--------------------------------------------|
| How would you                              | I like to continue?                        |
| Option 1                                   | Option 2                                   |
| Select this option if you are pleased with | Select this option if we didn't get        |
| the above image and would like your proof  | something quite right and you would like   |
| as fast as possible.                       | our expert designers to adjust your proof. |
| < 5 minutes                                | < 24 hours                                 |