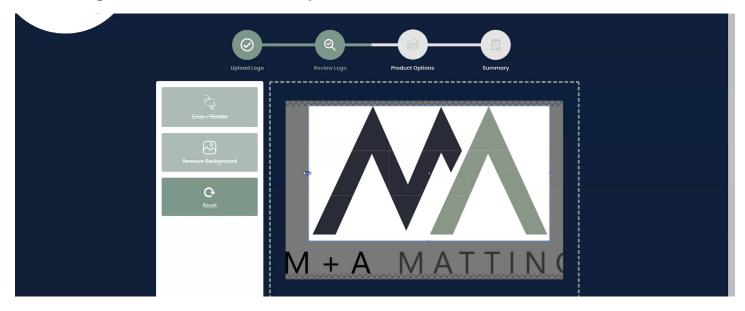

 Once submitting an image, you have the chance to review the logo. This tool allows you to crop/rotate the image, remove the background, and reset the entire design if need be

 To crop or rotate an image, select the option on the left, and use the bounding box to conform the image into your desired shape

• The tool also makes removing backgrounds easy with a click of the "Remove Background" option on the left

- Once you're satisfied with the logo, the next page will take you through selecting the product type, size, orientation, colors, corner shape, and any additional text you would like to add
  - Clicking the different size options will format the simulation to display correct proportions
  - Doing the same with the different orientation and corner options will also format the simulation to display an authentic image