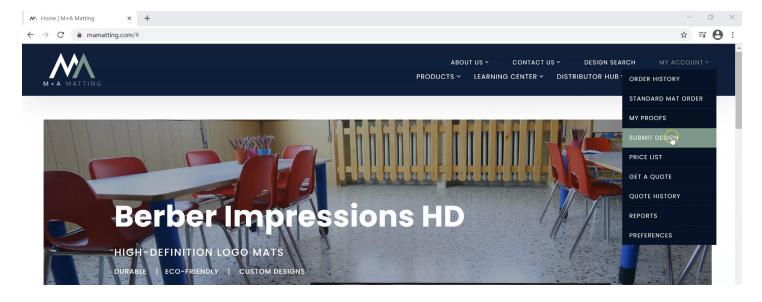

## **User Guide**

Designs can easily be submitted using the artwork submission tool on mamatting.ca.

https://artwork.mamatting.ca

On mamatting.ca select "Submit Design" under My
 Account or "Submit Artwork" under Artwork

 This takes you to a page where you can choose between <u>Easy Submit</u>, <u>Design Your Mat</u>, or <u>Search for</u> <u>a Logo</u>