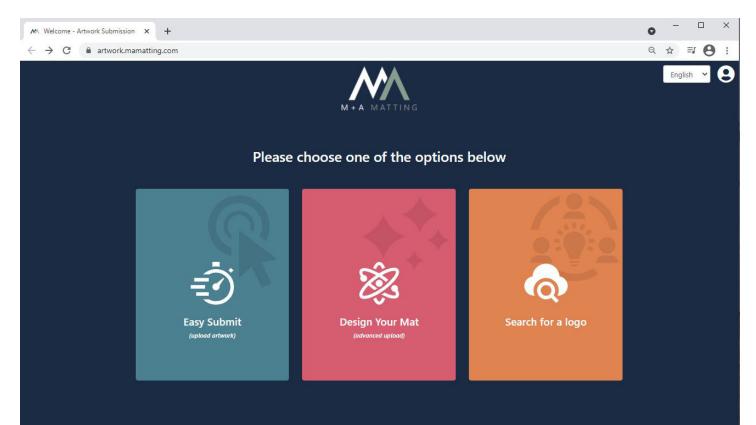

 This takes you to a page where you can choose between <u>Easy Submit</u>, <u>Design Your Mat</u>, or <u>Search for</u> <u>a Logo</u>

## Artwork Submission Tool User Guide | Page 3

• Easy Submit is a rapid submission process where you upload the artwork of your choice, and fill out the required information including design name, product, size, corner shape, orientation, background color, logo color, and any special instructions