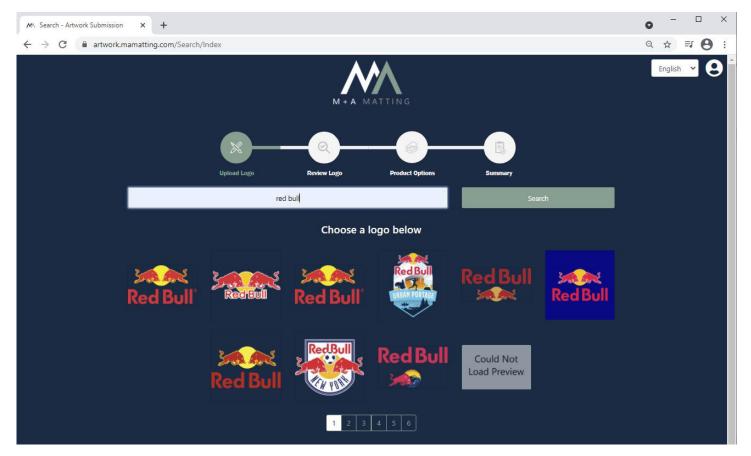

• The third option, **Search for a Logo**, allows you to search for a desired logo

| M Search - Artwork Submission × +                                    |             |             |                 |         |                      | • - • ×          |
|----------------------------------------------------------------------|-------------|-------------|-----------------|---------|----------------------|------------------|
| $\leftrightarrow$ $\rightarrow$ C $\ $ artwork.mamatting.com/Search/ | Index       |             |                 |         |                      | Q ☆ <b>₹ 8</b> : |
|                                                                      |             | M + A       |                 |         |                      | English 👻 😫      |
|                                                                      | Upload Logo | Review Logo | Product Options | Summary |                      |                  |
|                                                                      | Search      | for a logo  |                 | Search  |                      |                  |
| < Back                                                               |             |             |                 |         | <del>Next &gt;</del> |                  |

 Use the search bar to find the logo you are looking for, and the numbers at the bottom of the page enable you to scroll through options

 After selecting an option, you have the ability to crop/ rotate the image, remove the background, and reset the entire design if need be