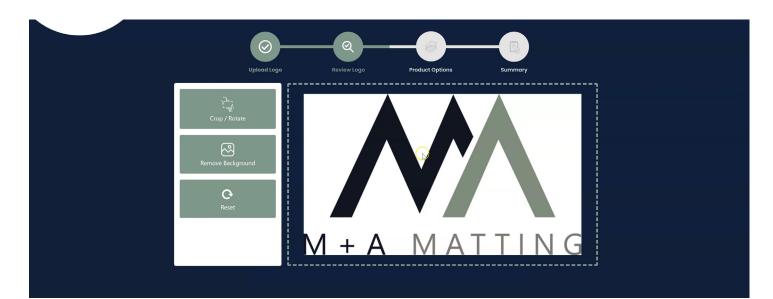

• **Design Your Mat** is an advanced upload process, where you start with uploading the desired artwork

| M Logo Upload/Search - Artwork S × +            | • - • ×     |
|-------------------------------------------------|-------------|
| ← → C 🔒 artwork.mamatting.com/designamat        | ९ ☆ ⊒ 8 :   |
| M+A MATTING                                     | English 👻 😍 |
| Upload Logo Review Logo Product Options Summary |             |
| Drop file here or click to upload.              |             |
| OR                                              |             |
| Attach logo file later                          |             |

 Once submitting an image, you have the chance to review the logo. This tool allows you to crop/rotate the image, remove the background, and reset the entire design if need be

 To crop or rotate an image, select the option on the left, and use the bounding box to conform the image into your desired shape