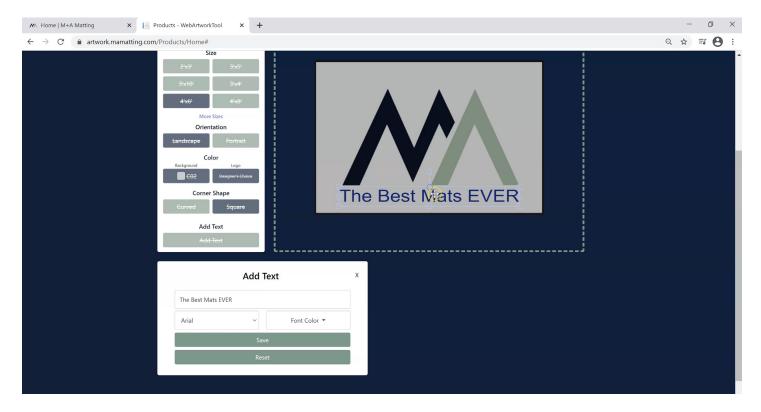

• The tool also makes removing backgrounds easy with a click of the "Remove Background" option on the left

- Once you're satisfied with the logo, the next page will take you through selecting the product type, size, orientation, colors, corner shape, and any additional text you would like to add
  - Clicking the different size options will format the simulation to display correct proportions
  - Doing the same with the different orientation and corner options will also format the simulation to display an authentic image

- Colors give you the option to self select or let the final designer decide
- Colors are grouped by color family, clicking further will provide more options

- If you'd like to add additional text, the bottom option gives you the ability to do so
  - From here you can select both font and font color, and within the simulation you can use the corners around the text to resize and move as needed
  - Resetting the text will remove it and allow you to start again