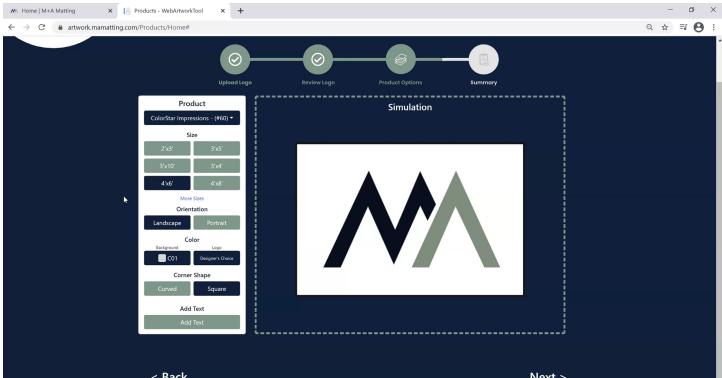

• The tool also makes removing backgrounds easy with a click of the "Remove Background" option on the left

- Once you're satisfied with the logo, the next page will take you through selecting the product type, size, orientation, colors, corner shape, and any additional text you would like to add
  - Clicking the different size options will format the simulation to display correct proportions
  - Doing the same with the different orientation and corner options will also format the simulation to display an authentic image

- Colors give you the option to self select or let the final designer decide
- Colors are grouped by color family, clicking further will provide more options

- If you'd like to add additional text, the bottom option gives you the ability to do so
  - From here you can select both font and font color, and within the simulation you can use the corners around the text to resize and move as needed
  - Resetting the text will remove it and allow you to start again