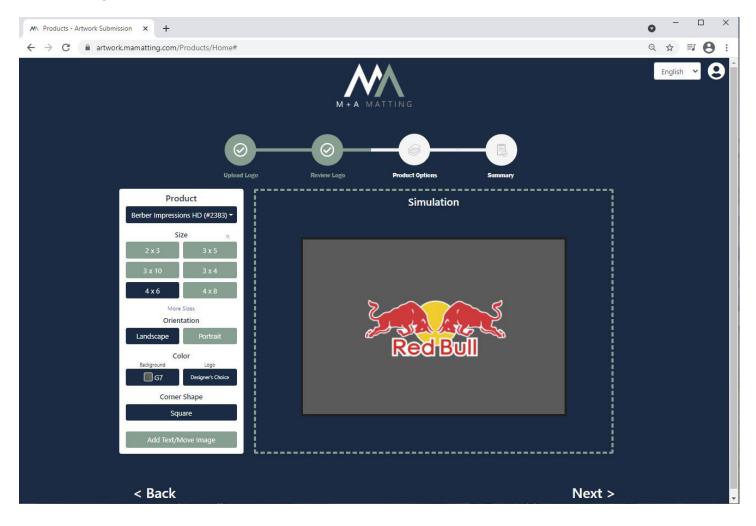

• The tool also makes removing backgrounds easy with a click of the "Remove Background" option on the left

- Once you're satisfied with the logo, the next page will take you through selecting the product type, size, orientation, colors, corner shape, and any additional text you would like to add
  - Clicking the different size options will format the simulation to display correct proportions
  - Doing the same with the different orientation and corner options will also format the simulation to display an authentic image

- Colors give you the option to self select or let the final designer decide
- Colors are grouped by color family, clicking further will provide more options

- If you'd like to add additional text, the bottom option gives you the ability to do so
  - From here you can select both font and font color, and within the simulation you can use the corners around the text to resize and move as needed
  - Resetting the text will remove it and allow you to start again