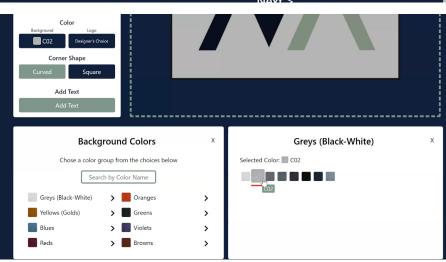

- Colors give you the option to self select or let the final designer decide
- Colors are grouped by color family, clicking further will provide more options

- If you'd like to add additional text, the bottom option gives you the ability to do so
  - From here you can select both font and font color, and within the simulation you can use the corners around the text to resize and move as needed
  - Resetting the text will remove it and allow you to start again