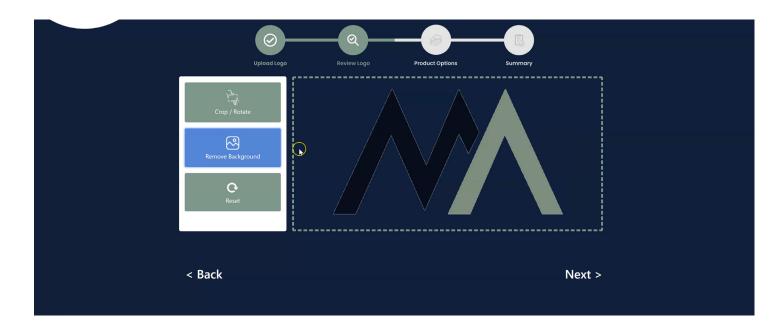

 Once submitting an image, you have the chance to review the logo. This tool allows you to crop/rotate the image, remove the background, and reset the entire design if need be

 To crop or rotate an image, select the option on the left, and use the bounding box to conform the image into your desired shape

• The tool also makes removing backgrounds easy with a click of the "Remove Background" option on the left

- Once you're satisfied with the logo, the next page will take you through selecting the product type, size, orientation, colors, corner shape, and any additional text you would like to add
  - Clicking the different size options will format the simulation to display correct proportions
  - Doing the same with the different orientation and corner options will also format the simulation to display an authentic image